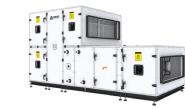

By the close of 2017, AERA broadened its portfolio with the introduction of the Compact Air Handling Units family. This range catered to diverse needs, including horizontal units for ceiling mounting and versatile standing units, both with plate and rotary heat recovery options.