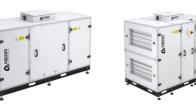

By the close of 2017, AERA broadened its portfolio with the introduction of the Compact Air Handling Units family. This range catered to diverse needs, including horizontal units for ceiling mounting and versatile standing units, both with plate and rotary heat recovery options.